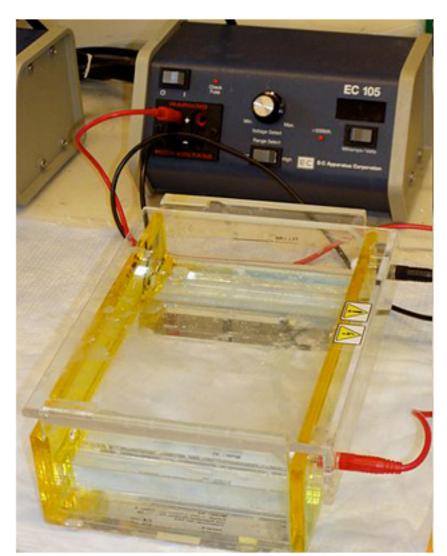

### Called

مععطد

ONA ad RNA Clechophoresis

PAGE - polyacrylamide gil electropheris's or agarose (for

agarose (for bigger should)

Ornaturing (PAGE)
HZUCHHZ

Native (Lobble should)

Por Electophores, - stommy or autoredisgraphy (32 Planted and photographic woulding of