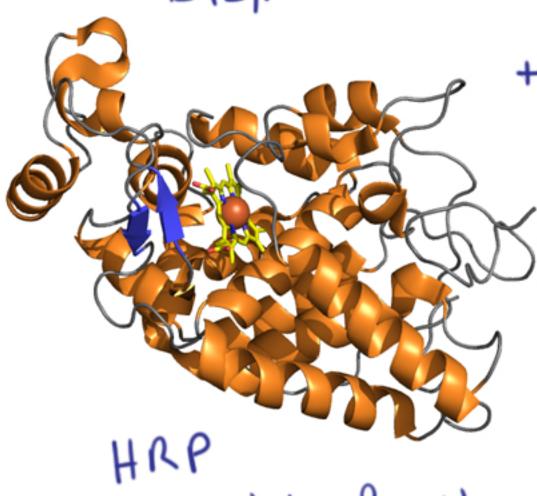

# Enzyme Label

Horseradish Peroxidese

offen on Secondary anthody m Wistern blothing

ELISA Virus Sample on Surface immuno sorbant Antibody with enzyme 25564 viral antigen

conjugate attached to

Substrate and enzyme interaction create color change for detection