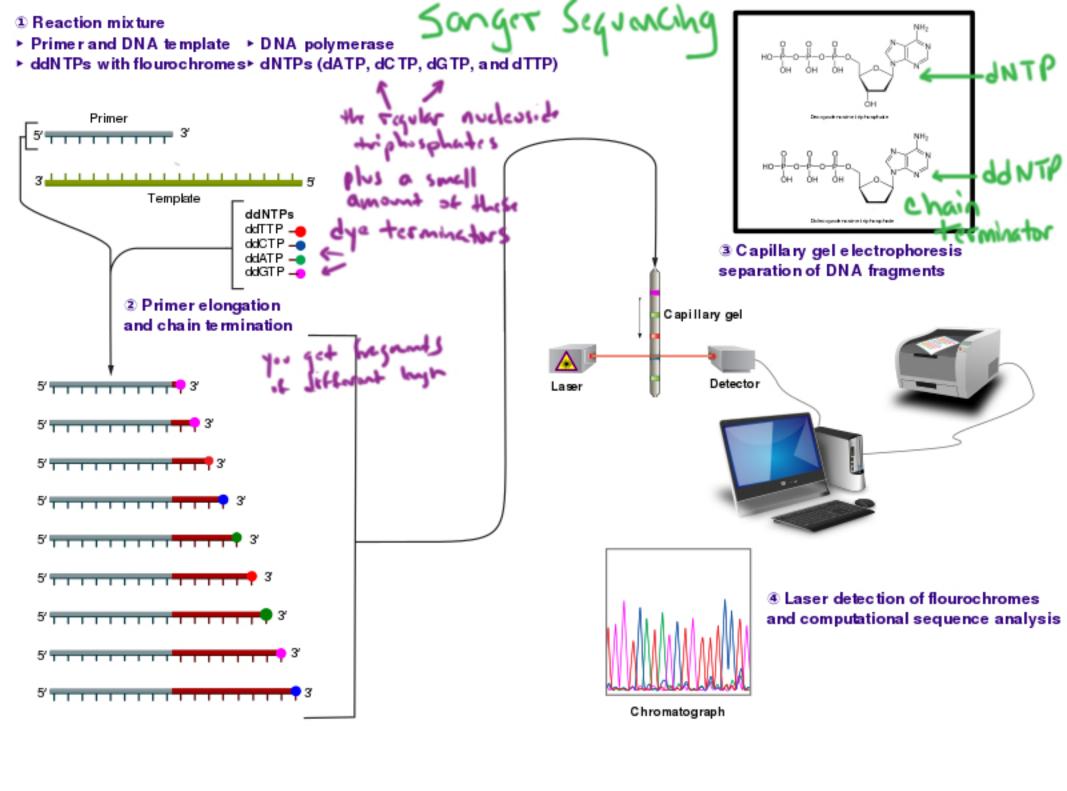

#### DNA extraction

· dinature . annual primus

thormal eyeler for PCR
(polymarkse chain reaction)
to turn a small amount of DNA
into a large amount

### Polymerase chain reaction - PCR

- Denaturation at 94-96°C
- 2 Annealing at ~68°C
- Elongation at ca. 72 °C

Tag

thermoaqueticus
- bacteria
discound in
ocemia
hydrotlamal
mands

Tag

themally stable
DNA polymorase