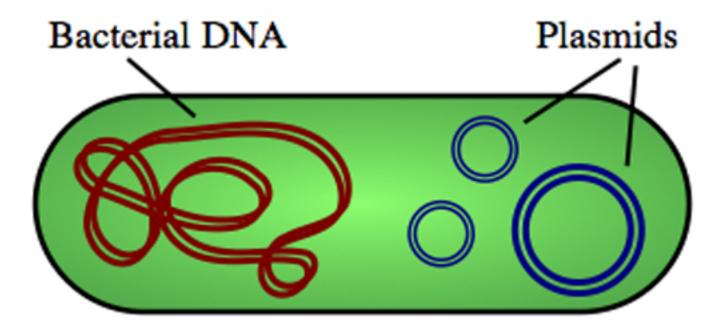

## DNA Lab

Cohen ad Boyer
Transformed butina with
Frombitant plasmid.

Using restriction enzyme.

(restriction endonvidease)

Lymmis

· shilly and on identical

Any DNA claved by some ristriction enzone may lighted.