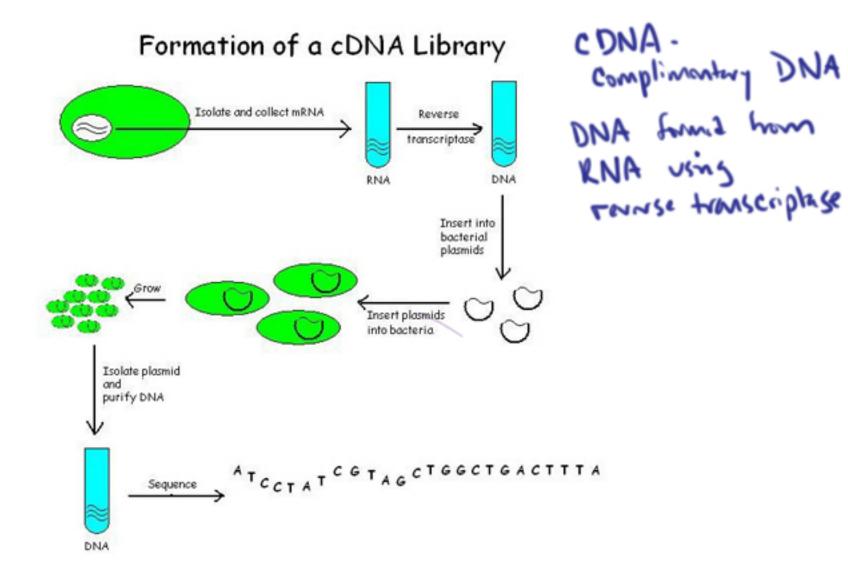

#### DNA extraction

· dinature . annual primus

thormal eyeler for PCR
(polymarkse chain reaction)
to turn a small amount of DNA
into a large amount