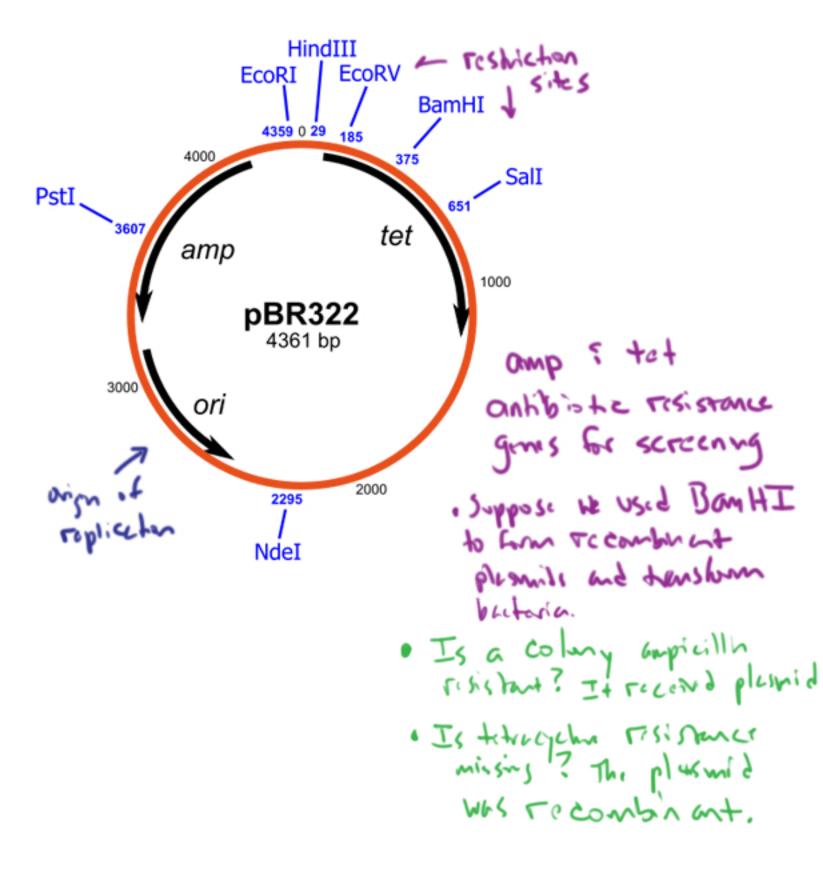

## DNA Lab

Cohen ad Boyer
Transformed butina with
Frombitant plasmid.

Using restriction enzyme.

(restriction endonvidease)

Lymmis

· shilly and on identical

Any DNA claved by some ristriction enzone may lighted.