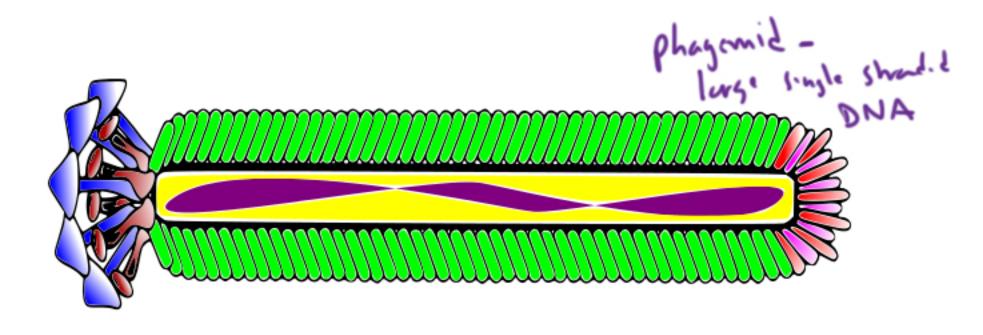

Lambda Phage

Important note - viral safassambly with a phase Sichars of DNA called cohesion andi (Cos)

The vivis will self ascemble as a recombinant

2 phase

cm accomplate

soval tous of

tholands of

BP DNA M

cohon ands and nucliate suf-assorbly