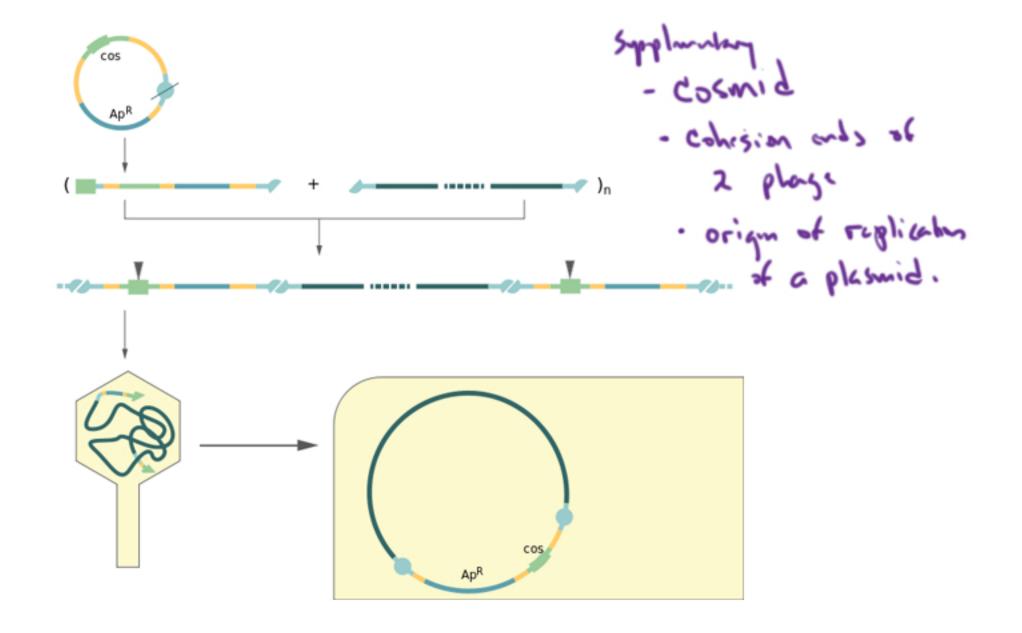

Lambda Phage

Important note - viral safassambly with a phase Sichars of DNA called cohesion andi (Cos)

The vivis will self ascemble as a recombinant

2 phase

cm accomplate

soval tous of

tholands of

BP DNA M

cohon ands and nucliate suf-assorbly