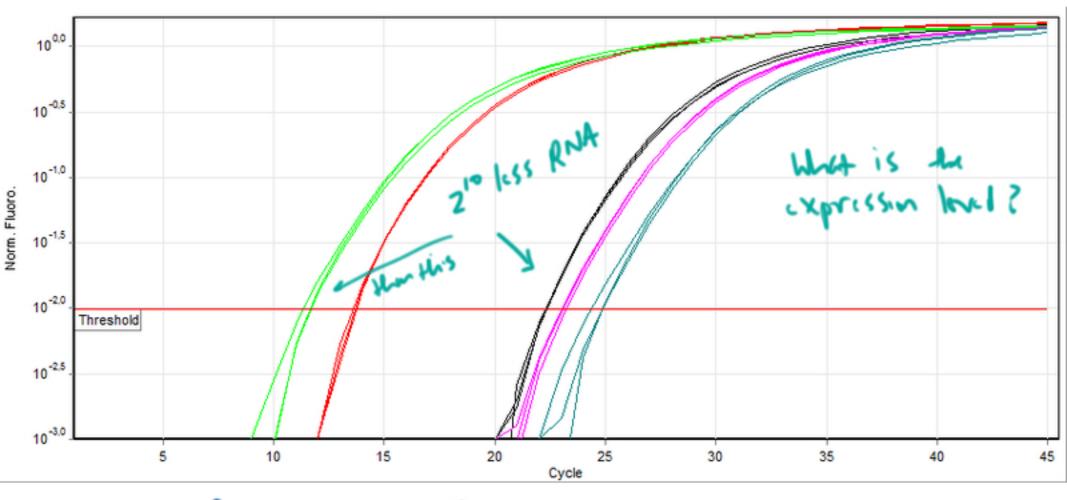

How many cyclis des it take to achieve threshold of detection?
This deposts on how much you started with.

Data From Real Time RT PCR