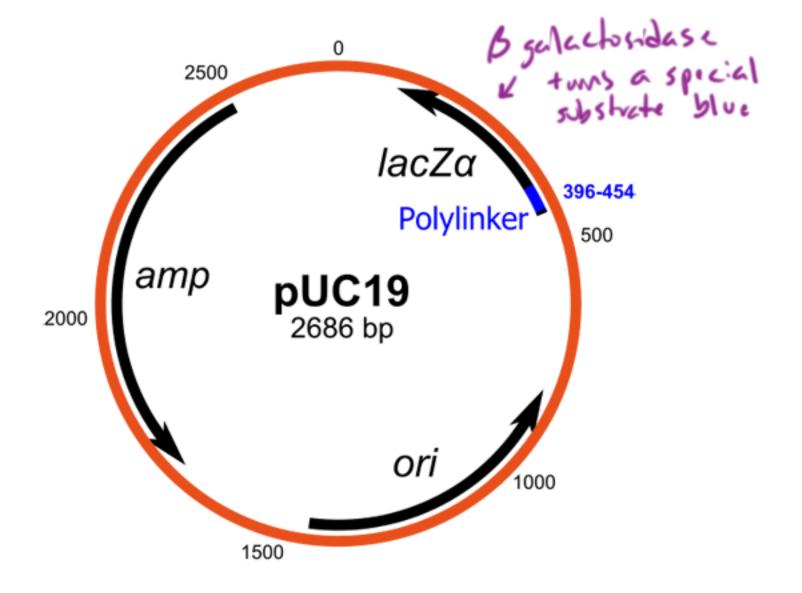

## DNA Lab

Cohen ad Boyer
Transformed butina with
Frombitant plasmid.

Using restriction enzyme.

(restriction endonvidease)

Lymmis

· shilly and on identical

Any DNA claved by some ristriction enzone may lighted.