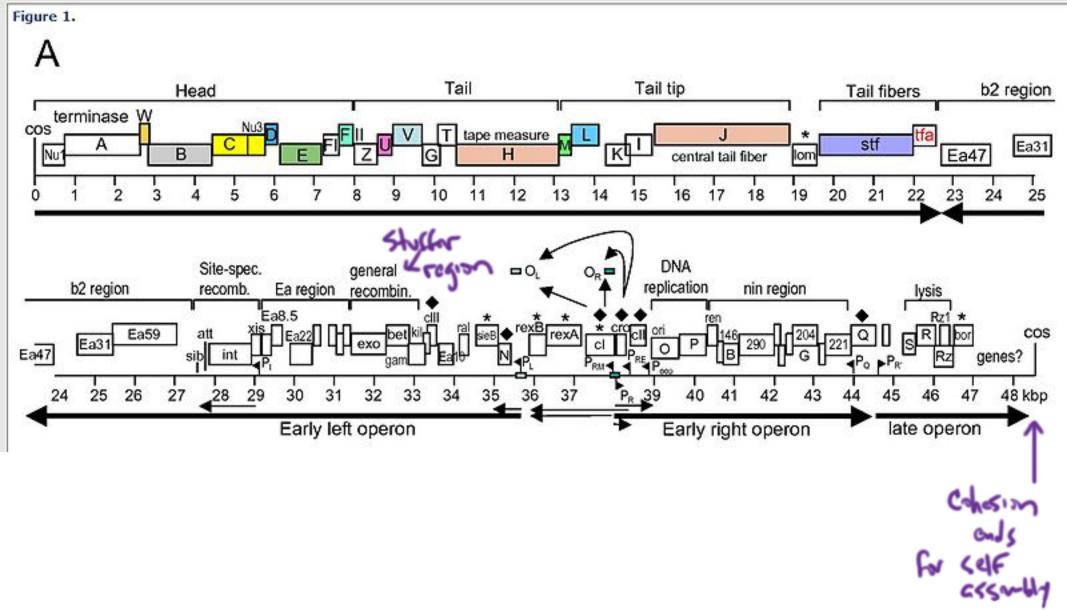

Lambda Phage

Important note - viral safassambly with a phase Sichars of DNA called cohesion andi (Cos)

The vivis will self ascemble as a recombinant

2 phase

cm accomplate

soval tous of

tholands of

BP DNA M

cohon ands and nucliate suf-assorbly