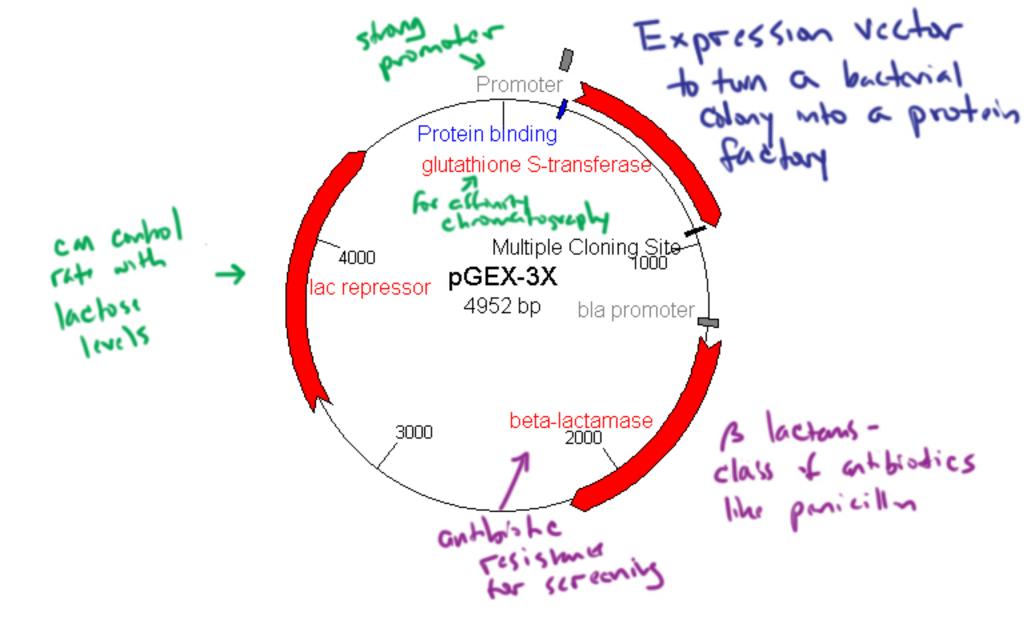

## DNA Lab

Cohen ad Boyer
Transformed butina with
Frombitant plasmid.

Using restriction enzyme.

(restriction endonvidease)

Lymmis

· shilly and on identical

Any DNA claved by some ristriction enzone may lighted.