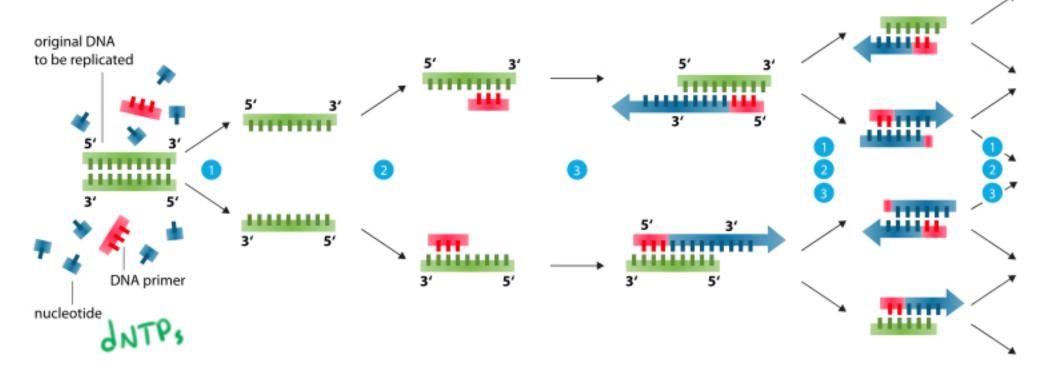

#### DNA extraction

· dinature . annual primus

thormal eyeler for PCR
(polymarkse chain reaction)
to turn a small amount of DNA
into a large amount

### Polymerase chain reaction - PCR

- Denaturation at 94-96°C
- 2 Annealing at ~68°C
- Elongation at ca. 72 °C

Tag

thermoaqueticus
- bacteria
discound in
ocemia
hydrotlamal
mands

Tag

themally stable
DNA polymorase