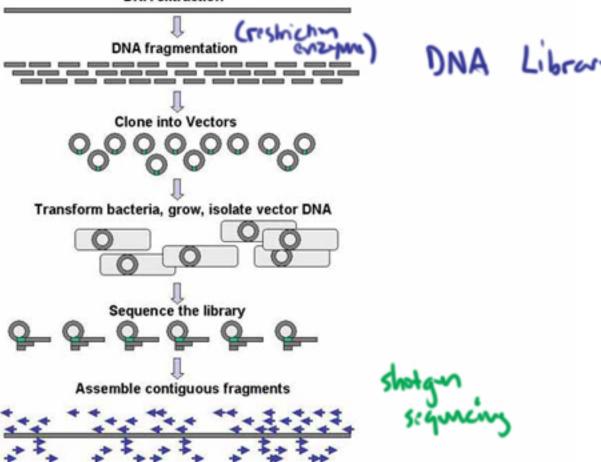

## DNA Lab

Cohen ad Boyer
Transformed butina with
Frombitant plasmid.

Using restriction enzyme.

(restriction endonvidease)

Lymmis

· shilly and on identical

Any DNA claved by some ristriction enzone may lighted.