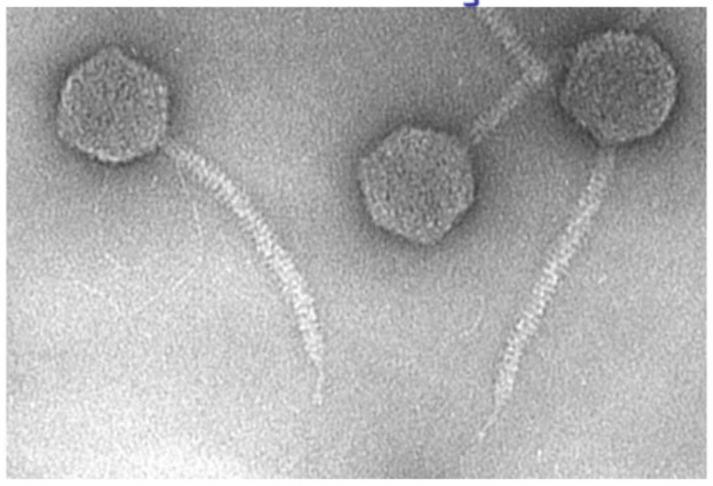

Lambda Phage

Important note - viral safassambly with a phase Sichars of DNA called cohesion andi (Cos)

The vivis will self ascemble as a recombinant

2 phase

cm accomplate

soval tous of

tholands of

BP DNA M

cohon ands and nucliate suf-assorbly