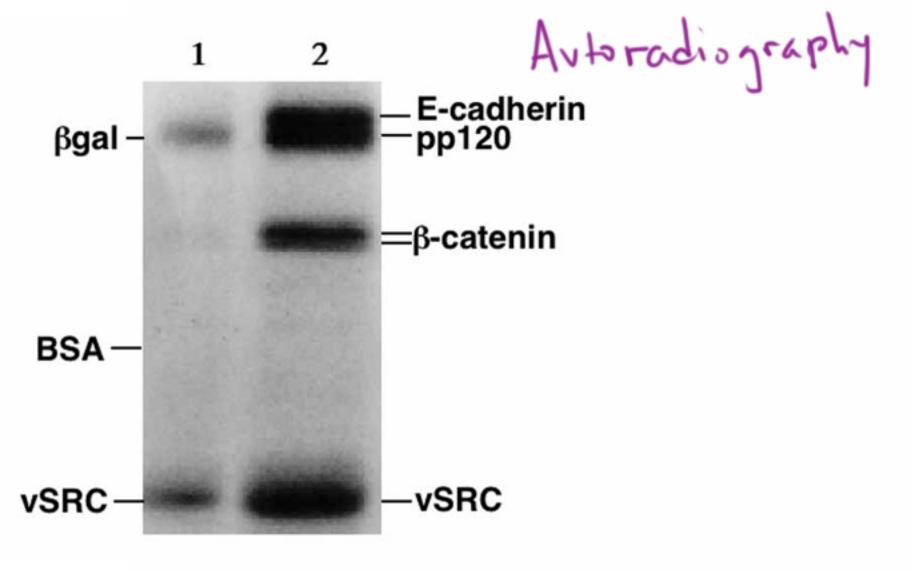

### Called

مععطد

ONA ad RNA Clechophoresis

PAGE - polyacrylamide gil electropheris's or agarose (for

agarose (for bigger should)

Ornaturing (PAGE)
HZUCHHZ

Native (Lobble should)

Por Electophores, - stommy or autoredisgraphy (32 Planted and photographic woulding of

-Blothing. Southern DNA Northern RNA

agnose get stained with ethilism bromide

Liquid Scinhllation Counting

light

Liquid Scinhllation Counting

light

Scinhillation

Scinhil