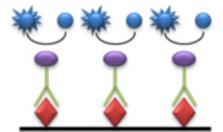

# Enzyme Label

Horseradish Peroxidese

offen on Secondary anthody m Wistern blothing

ELISA Virus Sample on Surface immuno sorbant Antibody with enzyme 25564 viral antigen

conjugate attached to

Substrate and enzyme interaction create color change for detection