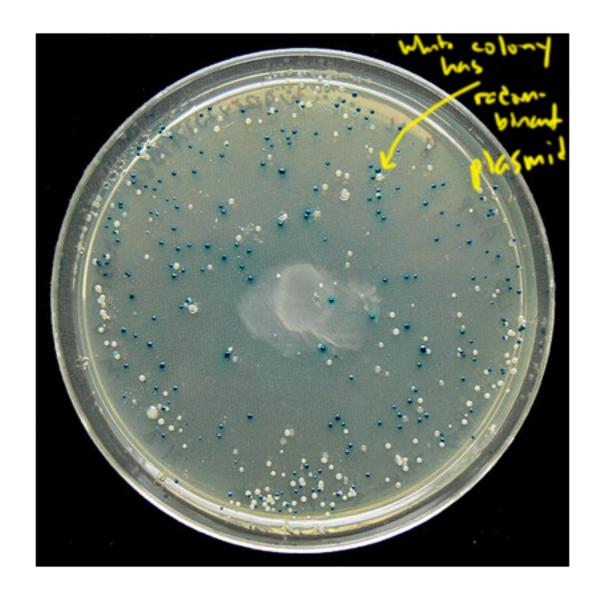

## DNA Lab

Cohen ad Boyer
Transformed butina with
Frombitant plasmid.

Using restriction enzyme.

(restriction endonvidease)

Lymmis

· shilly and on identical

Any DNA claved by some ristriction enzone may lighted.