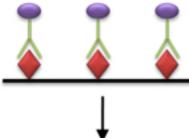

# Enzyme Label

Horseradish Peroxidese

offen on Secondary anthody m Wistern blothing

ELISA Virus Sample on Surface immuno sorbant Antibody with enzyme 25564 viral antigen

conjugate attached to

Substrate and enzyme interaction create color change for detection