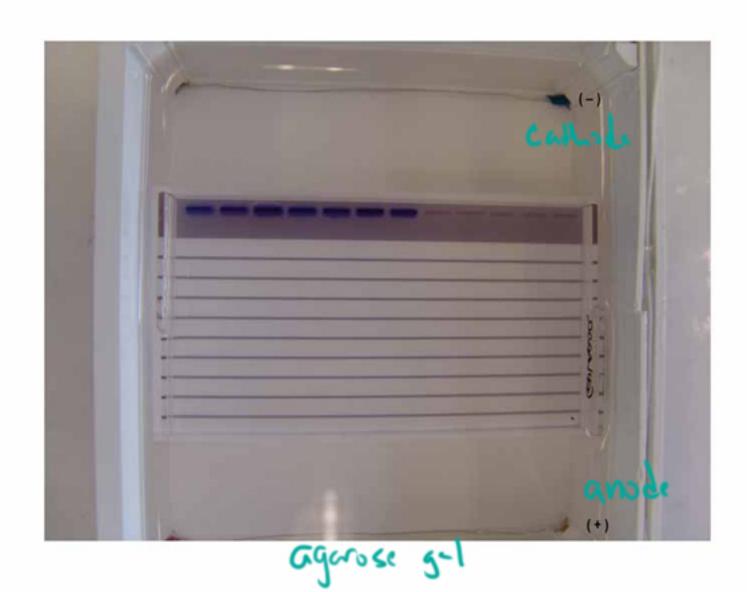

### Called

مععطد

ONA ad RNA Clechophoresis

PAGE - polyacrylamide gil electropheris's or agarose (for

agarose (for bigger should)

Ornaturing (PAGE)
HZUCHHZ

Native (Lobble should)

Por Electophores, - stommy or autoredisgraphy (32 Planted and photographic woulding of

-Blothing. Southern DNA Northern RNA

agnose get stained with ethilism bromide

Liquid Scinhllation Counting

light

Liquid Scinhllation Counting

light

Scinhillation

Scinhil