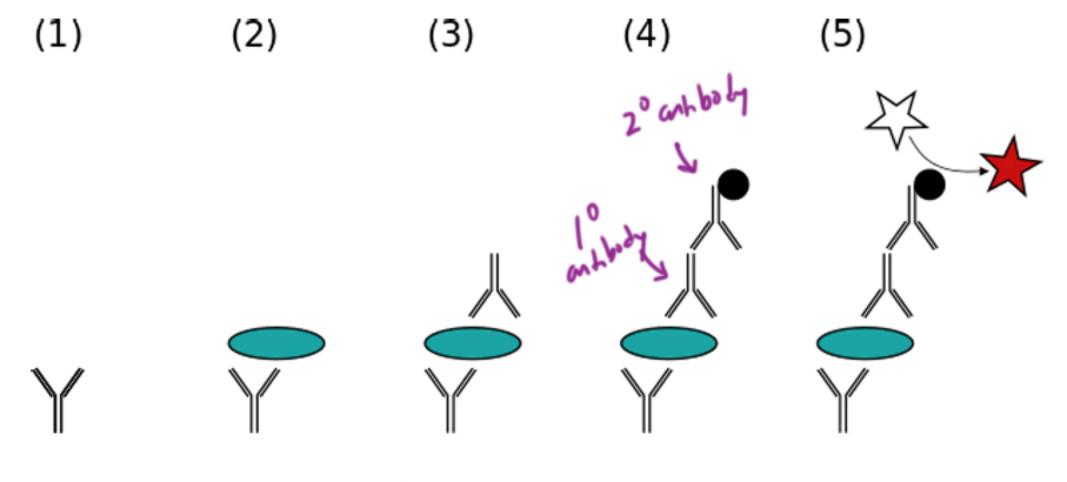

# Enzyme Label

Horseradish Peroxidese

offen on Secondary anthody m Wistern blothing

ELISA Virus Sample on Surface immuno sorbant Antibody with enzyme 25564 viral antigen

conjugate attached to

Substrate and enzyme interaction create color change for detection