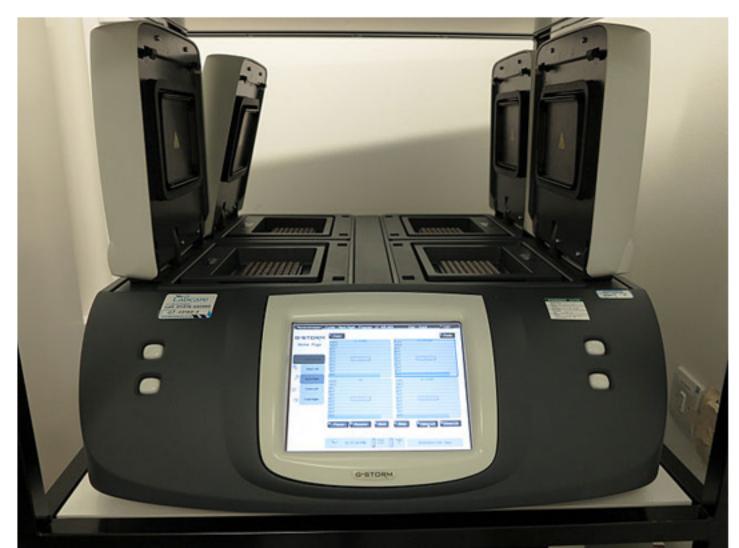

#### DNA extraction

· dinature . annual primus

thormal eyeler for PCR
(polymarkse chain reaction)
to turn a small amount of DNA
into a large amount

### Polymerase chain reaction - PCR

- Denaturation at 94-96°C
- 2 Annealing at ~68°C
- Elongation at ca. 72 °C

Tag

thermoaqueticus
- bacteria
discound in
ocemia
hydrotlamal
mands

Tag

themally stable
DNA polymorase