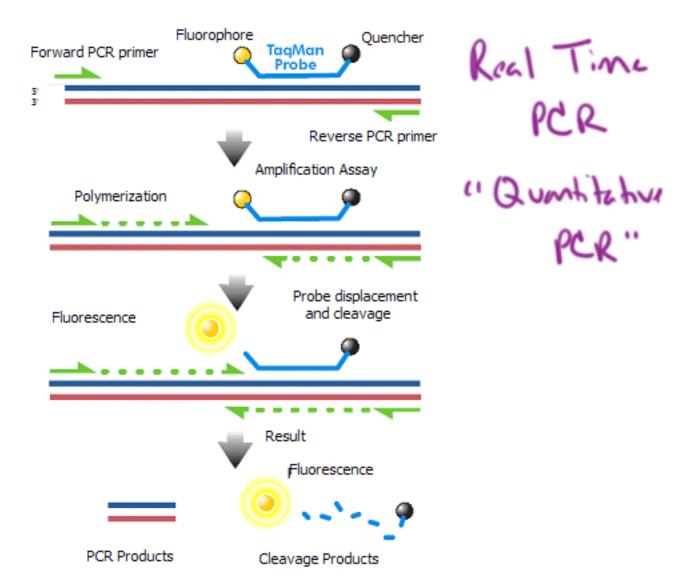

How many cyclis des it take to achieve threshold of detection?
This deposts on how much you started with.

Data From Real Time RT PCR