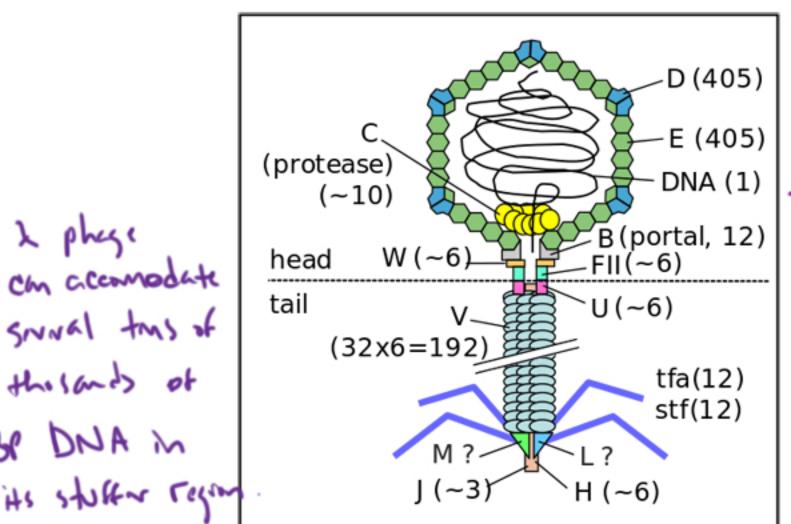

Lambda Phage

Important note - viral safassambly with a phase Sichars of DNA called cohesion andi (Cos)

The vivis will self ascemble as a recombinant

2 phase

cm accomplate

soval tous of

tholands of

BP DNA M

cohon ands and nucliate suf-assorbly