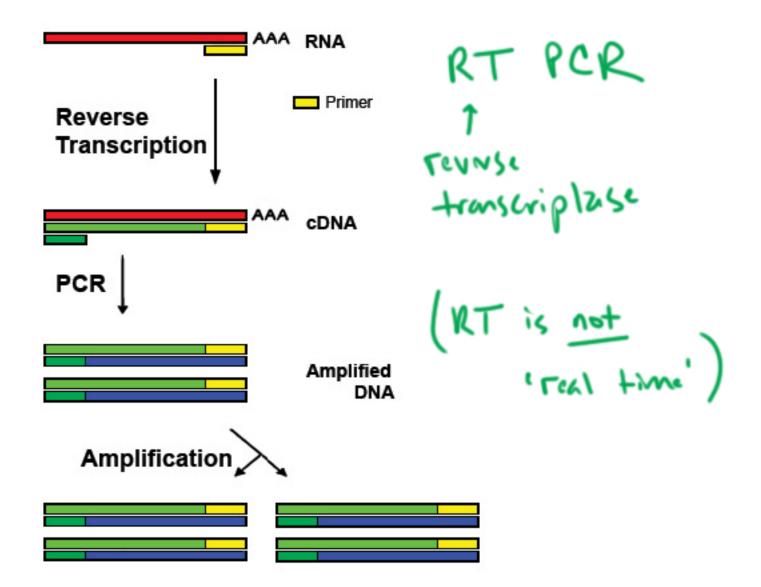

How many cyclis des it take to achieve threshold of detection?
This deposts on how much you started with.

Data From Real Time RT PCR