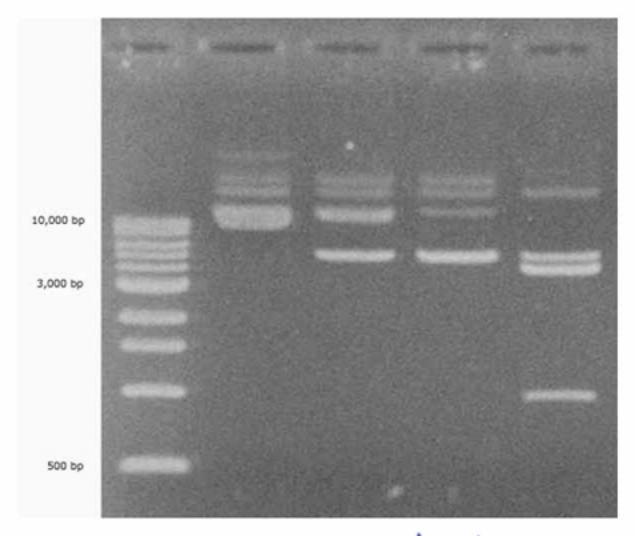

### Called

مععطد

ONA ad RNA Clechophoresis

PAGE - polyacrylamide gil electropheris's or agarose (for

agarose (for bigger should)

Ornaturing (PAGE)
HZUCHHZ

Native (Lobble should)

Por Electophores, - stommy or autoredisgraphy (32 Planted and photographic woulding of

-Blothing. Southern DNA Northern RNA

agnose get stained with ethilism bromide

Liquid Scinhllation Counting

light

Liquid Scinhllation Counting

light

Scinhillation

Scinhil