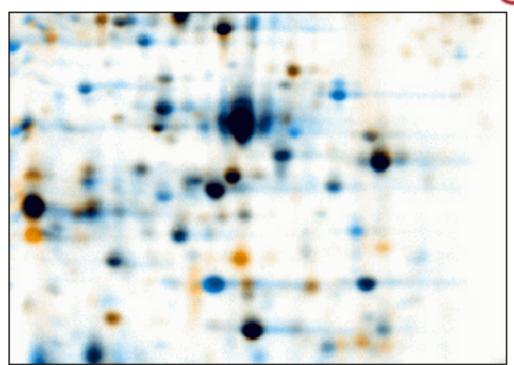

I KD N 9 residues

OU PAT DEDE .. " L'EKR- Shiph PA

Two Dimonsimal Electrophorisis

(actually two 2-D gets superimposed
one stained blue, one stained overge)