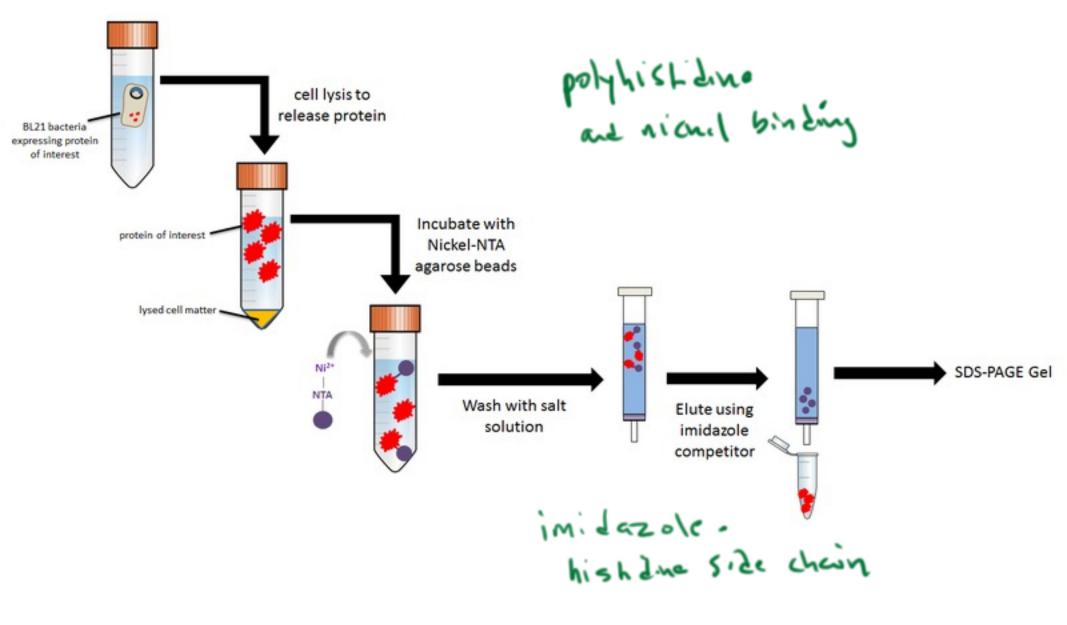

#### The demonstration of the steps in Affinity Chromatography

· polyhistidine tail ODOZAALAAAHHHHHH with nichel coated boads · biotoglation with avidin coard brads

100% acctorible

100% water

MM ladler

1 Dalton = 1 amu 1 kg = 1000 Daltons