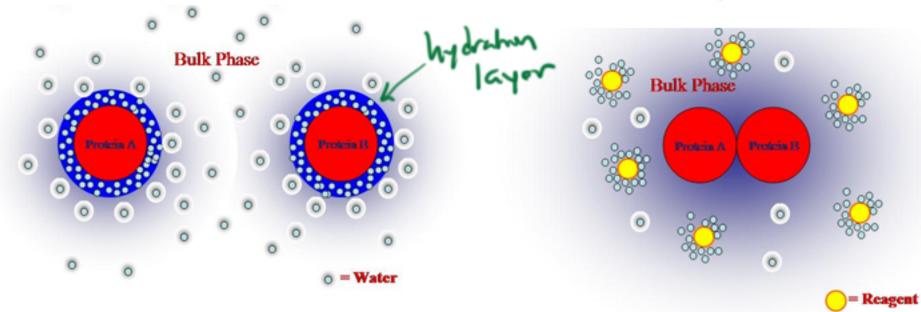

#### The demonstration of the steps in Affinity Chromatography

· polyhistidine tail ODOZAALAAAHHHHHH with nichel coated boads · biotoglation with avidin coard brads

100% acctorible

100% water

MM ladler

1 Dalton = 1 amu 1 kg = 1000 Daltons