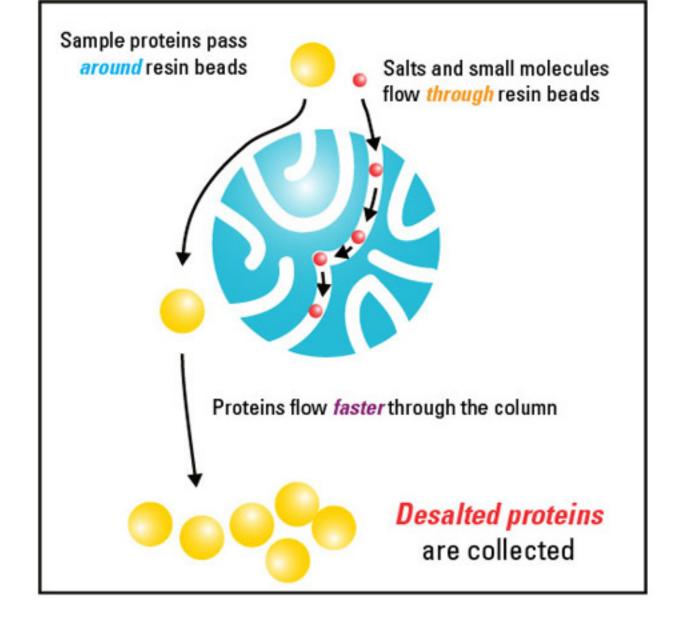

(NH4)2 504

enthalpy of
hydretian

enthopic

penalty

Na

Na

P

Chromanodeaby · Colmu chranch graphy · 5:20 exclusion - movile phess Eluent (gel Strution) and a stationery . in exchange phase . allinity Stationary phase chronico graphy . TLC - thin layer at paper TLC - silicate Eluate Stahman Phase (hydrophilia) mubile phase most often herme · HPLC