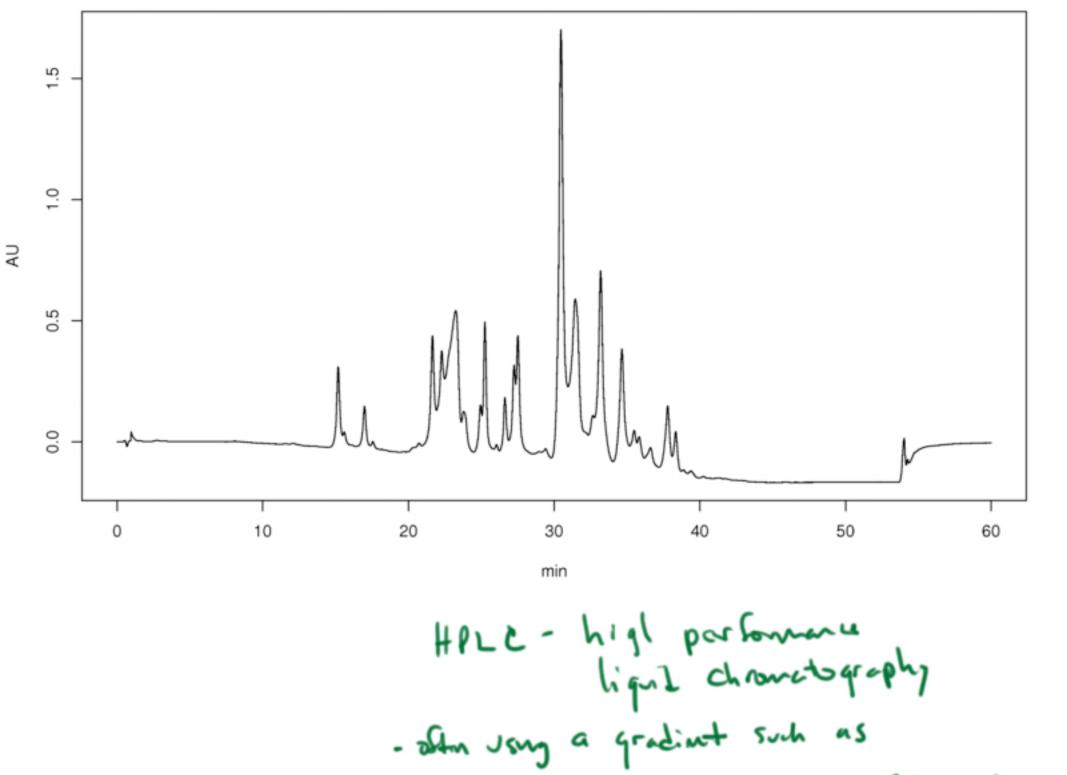

(NH4)2 504

enthalpy of
hydretian

enthopic

penalty

Na

Na

P

Chromanodeaby · Colmu chranch graphy · 5:20 exclusion - movile phess Eluent (gel Strution) and a stationery . in exchange phase . allinity Stationary phase chronico graphy . TLC - thin layer at paper TLC - silicate Eluate Stahman Phase (hydrophilia) mubile phase most often herme · HPLC