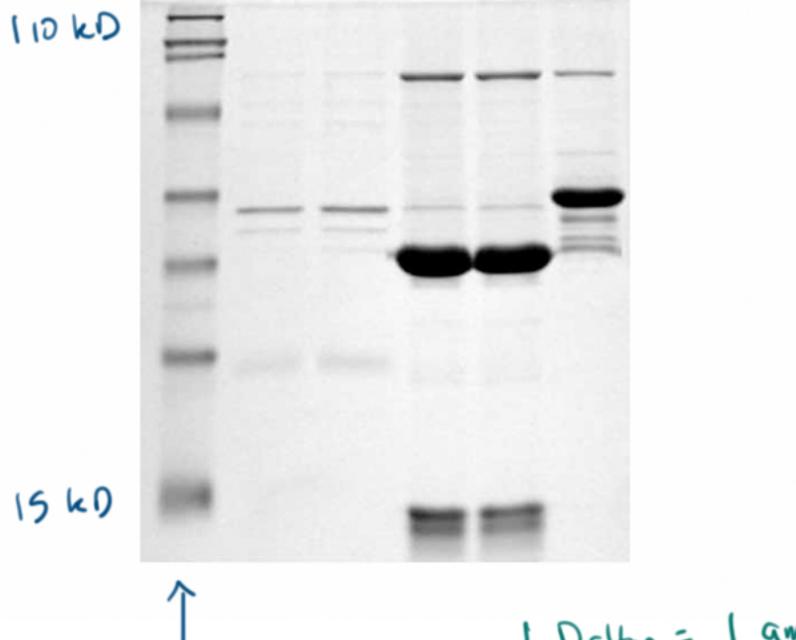

#### The demonstration of the steps in Affinity Chromatography

· polyhistidine tail ODOZAALAAAHHHHHH with nichel coated boads · biotoglation with avidin coard brads

100% acctorible

100% water

MM ladler

1 Dalton = 1 amu 1 kg = 1000 Daltons