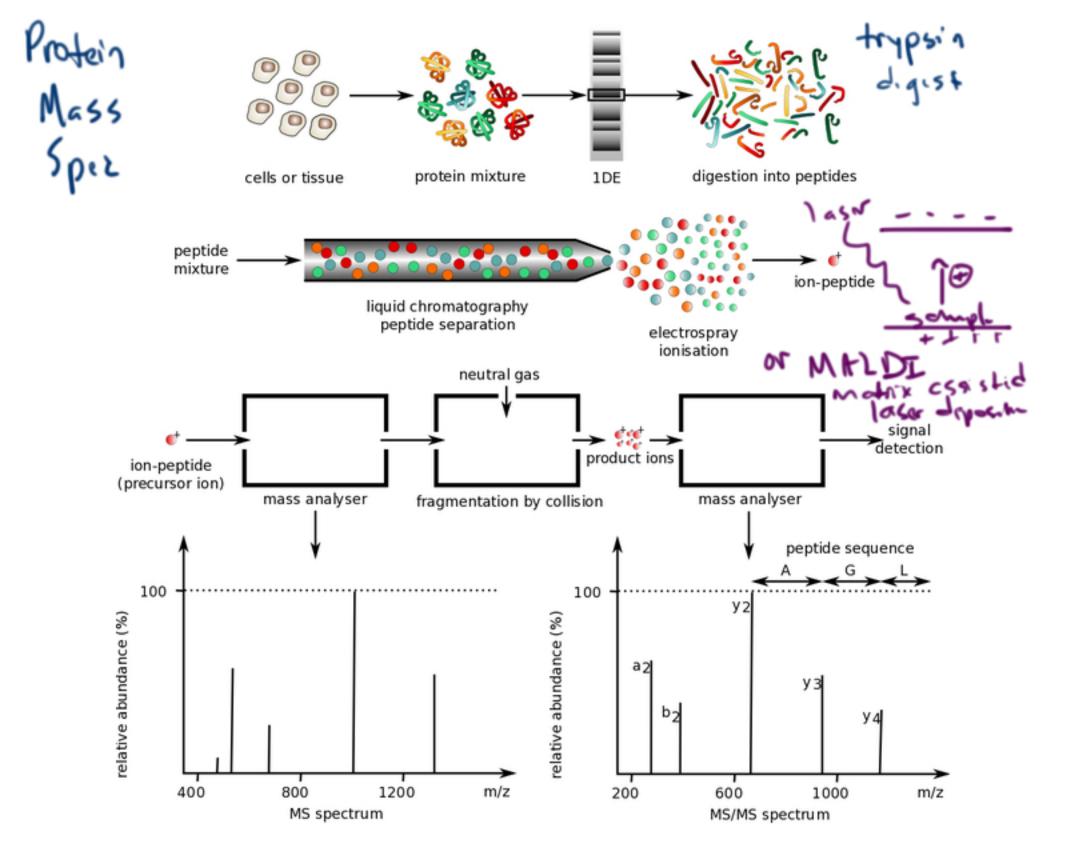

# The Protein Laboratory

# Session Slides with Notes

This PDF includes the teaching slides the Integrated MCAT Course (www.integrated-mcat.com). Many of the figures used in this presentation are creations of the Integrated MCAT Course, published under a Creative Commons Attribution NonCommercial ShareAlike License. Attribution information for the public license figures which are not our creations, as well as downloadable teaching slides, can be found at www.integrated-mcat.com/image\_archive.php.