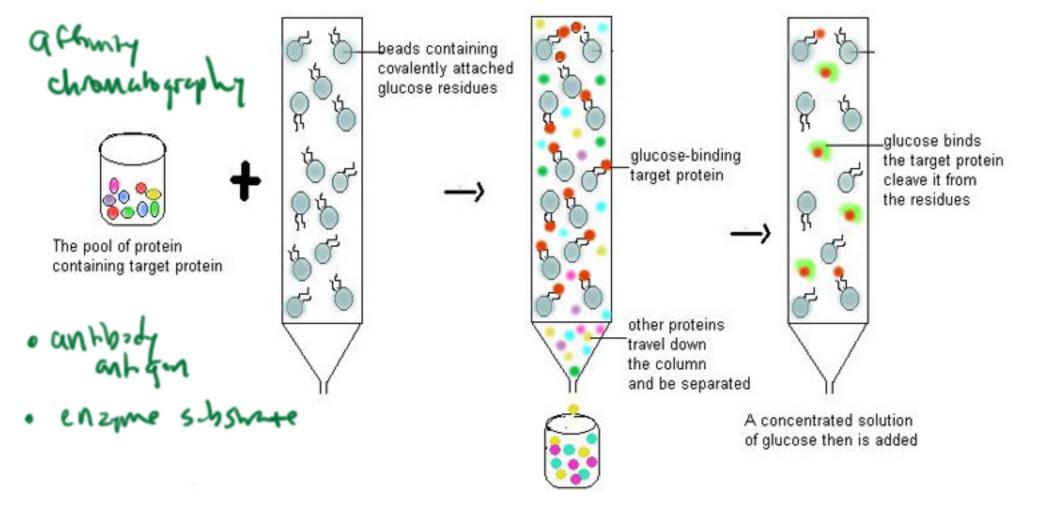

#### The demonstration of the steps in Affinity Chromatography

· polyhistidine tail ODOZAALAAAHHHHHH with nichel coated boads · biotoglation with avidin coard brads

100% acctorible

100% water

MM ladler

1 Dalton = 1 amu 1 kg = 1000 Daltons