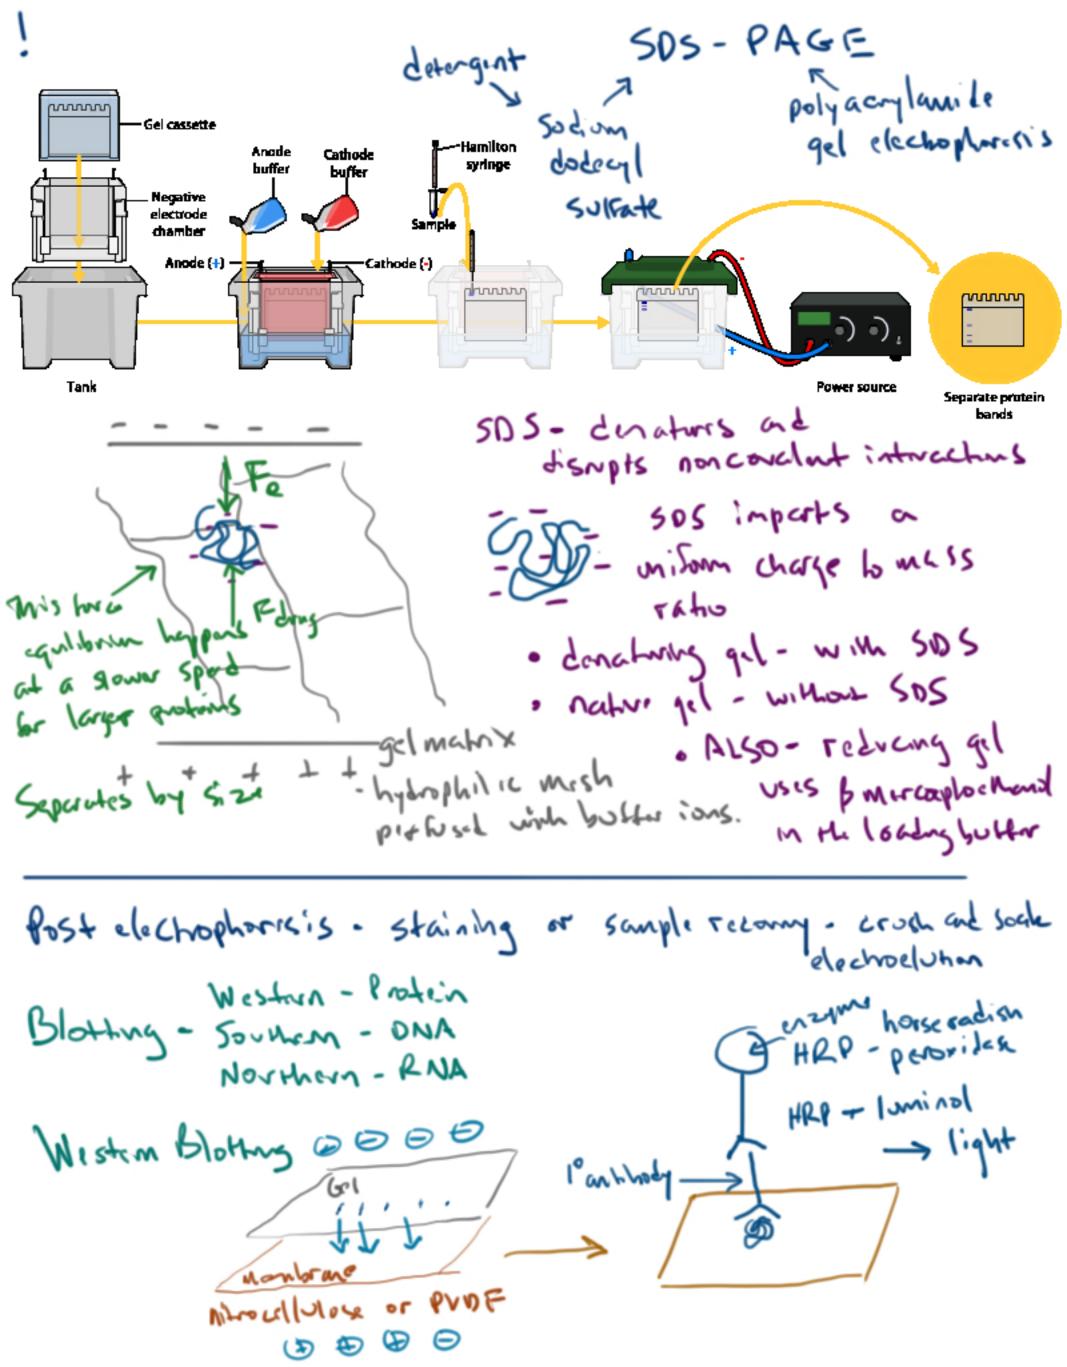

I KD N 9 residues

OU PAT DEDE .. " L'EKR- Shiph PA

Two Dimonsimal Electrophorisis

(actually two 2-D gets superimposed
one stained blue, one stained overge)