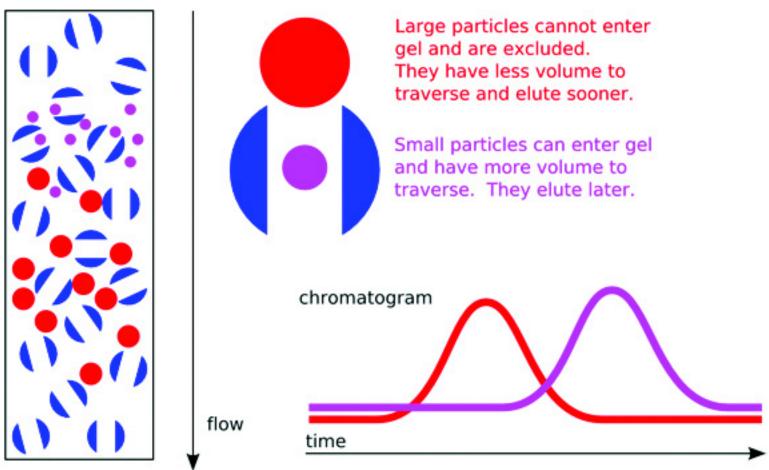

at.com/image\_archive.php.



The Protein Lob

- · separahm &
- · preparative or analytical



Centrifugation

- o law speed.
- e medium mitochondoia ribosomes
- · higher speed

## Protein Precipitation



#### Hofmeister Series

$$F^- \approx SO_4^{2-} > HPO_4^{2-} > acetate > Cl^- > NO_3^- > Br^- > ClO_3^- > I^- > ClO_4^- > SCN^- \\ NH_4^+ > K^+ > Na^+ > Li^+ > Mg^{2+} > Ca^{2+} > guanidinium$$

chastropic

(NH4)2 504

enthalpy of
hydretian

enthopic

penalty

Na

Na

P



Chromanodeaby · Colmu chranch graphy · 5:20 exclusion - movile phess Eluent (gel Strution) and a stationery . in exchange phase . allinity Stationary phase chronico graphy . TLC - thin layer at paper TLC - silicate Eluate Stahman Phase (hydrophilia) mubile phase most often herme · HPLC

# size enclusion chromangraphy



Luge samples have a lower retarton time.



### ion exchange

Q-anion exchanger

DEAE-anion exchanger

use with a gradient cluth bulling thought such as 0.01 M Nacl - 1.0 M



#### The demonstration of the steps in Affinity Chromatography

· polyhistidine tail ODOZAALAAAHHHHHH with nichel coated boads · biotoglation with avidin coard brads







100% acctorible

100% water





MM ladler

1 Dalton = 1 amu 1 kg = 1000 Daltons

I KD N 9 residues

OU PAT DEDE .. " L'EKR- Shiph PA



Two Dimonsimal Electrophorisis

(actually two 2-D gets superimposed
one stained blue, one stained overge)