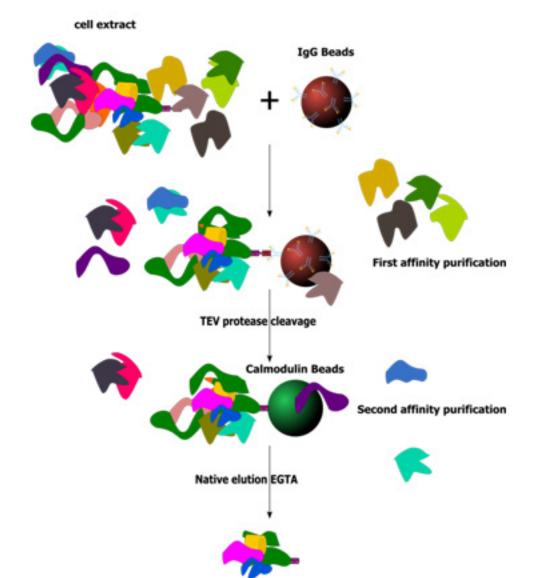

#### The demonstration of the steps in Affinity Chromatography

· polyhistidine tail ODOZAALAAAHHHHHH with nichel coated boads · biotoglation with avidin coard brads

100% acctorible

100% water

MM ladler

1 Dalton = 1 amu 1 kg = 1000 Daltons