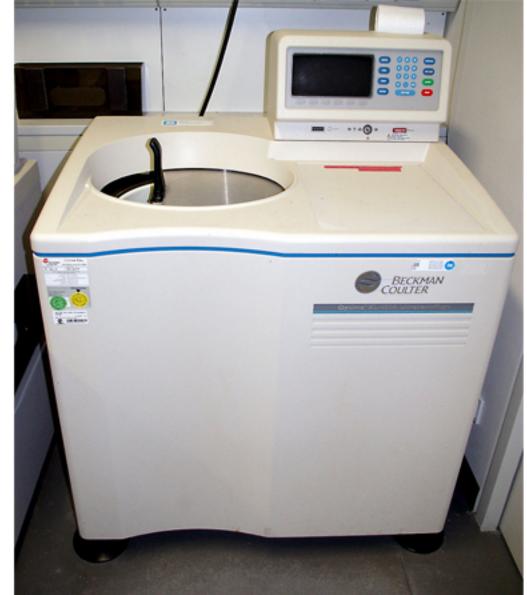

#### Hofmeister Series

$$F^- \approx SO_4^{2-} > HPO_4^{2-} > acetate > Cl^- > NO_3^- > Br^- > ClO_3^- > I^- > ClO_4^- > SCN^- \\ NH_4^+ > K^+ > Na^+ > Li^+ > Mg^{2+} > Ca^{2+} > guanidinium$$

chastropic

(NH4)2 504

enthalpy of
hydretian

enthopic

penalty

Na

Na

P

Chromanodeaby · Colmu chranch graphy · 5:20 exclusion - movile phess Eluent (gel Strution) and a stationery . in exchange phase . allinity Stationary phase chronico graphy . TLC - thin layer at paper TLC - silicate Eluate Stahman Phase (hydrophilia) mubile phase most often herme · HPLC